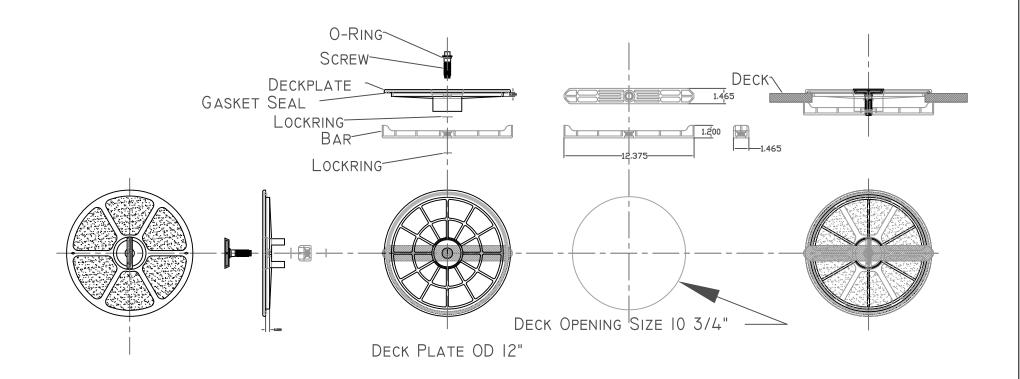

| PART USED IN THESE ASSEMBLIES |           |  |  |
|-------------------------------|-----------|--|--|
| Name and Number               | No. REQ'D |  |  |
|                               |           |  |  |

| В                             |              |             |    |      |  |
|-------------------------------|--------------|-------------|----|------|--|
| Α                             |              |             |    |      |  |
|                               | REVISIONS    | DATE        | Вү | Ck'd |  |
| NAUTICAL PRODUCTS, STUART, FL |              |             |    |      |  |
| De                            | ECK PLATE 10 | DP-I0       |    |      |  |
|                               | Part Name    | PART NUMBER |    |      |  |
| DATE OF ISSUE                 |              | 02/13/2012  |    |      |  |
| -                             |              |             |    |      |  |