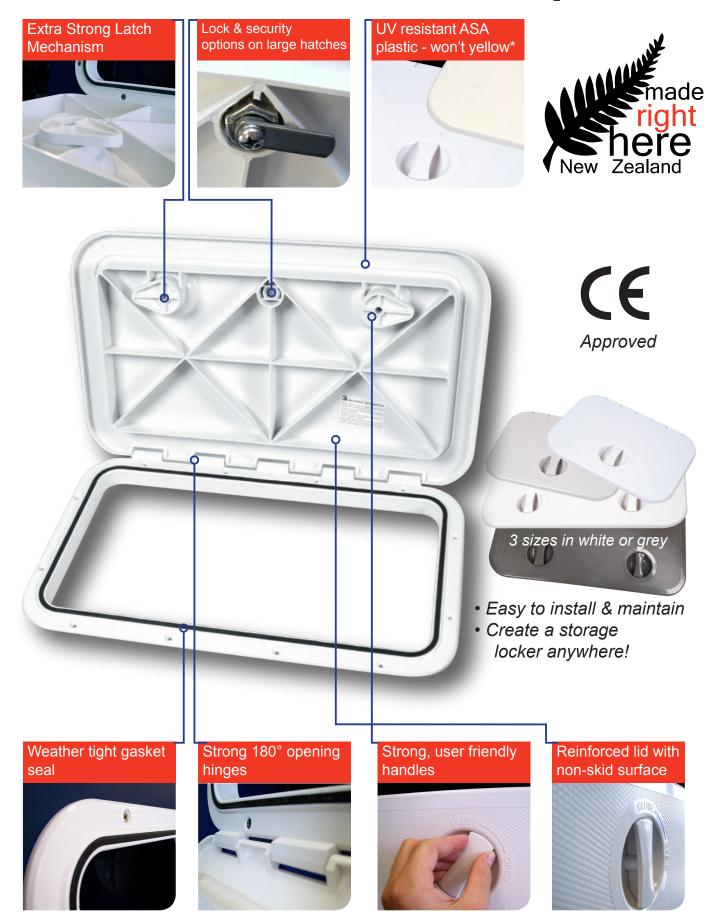

## **4000 SERIES ACCESS HATCHES**

180° Opening

The hinges on our 4000 Series Hatches open 180°, the lid completely covers the mounting flange, concealing the fastenings and deflecting water away from the hatch seal. The seal ensures weatherproofing when the hatch is mounted on horizontal and vertical surfaces. Contoured handles provide a positive twist lock action and easy lift grip (even with gloves). Low profile (13mm above deck), injection moulded UV stable plastic hatches designed for installation on any internal or external flat surface. Reinforced lid with non skid surface. Intrusion below deck 18mm. Screw holes are 5mm countersunk. Available in a choice of white or grey, with or without key security lock. CE Approved.