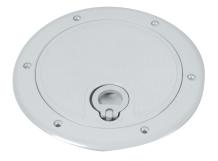

## 3000 SERIES ACCESS HATCHES Round 8"

Low-profile styling with screwhead covers. Positive latch with flip-up ring handle. Removable centre not hinged.

| CODE WHITE | CODE GREY | OUTSIDE<br>FRAME MM | CLEAR<br>OPENING MM | CUT OUT<br>MM |
|------------|-----------|---------------------|---------------------|---------------|
| SPA-30308  | SPA-30309 | 265                 | 180                 | 210           |