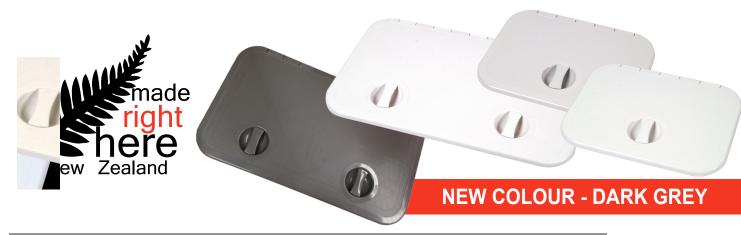

## **4000 SERIES ACCESS HATCHES**

180° Opening

The hinges on our 4000 Series Hatches open 180°, the lid completely covers the mounting flange, concealing the fastenings and deflecting water away from the hatch seal. The seal ensures weatherproofing when the hatch is mounted on horizontal and vertical surfaces. Contoured handles provide a positive twist lock action and easy lift grip (even with gloves). Low profile (13mm above deck), injection moulded UV stable plastic hatches designed for installation on any internal or external flat surface. Reinforced lid with non skid surface. Intrusion below deck 18mm. Screw holes are 5mm countersunk. Available in a choice of white or grey, with or without key security lock. CE Approved.

| CODE WHITE | CODE GREY  | CODE DARK<br>GREY | KEY LOCK | OUTSIDE<br>FRAME MM | CLEAR<br>OPENING MM | CUT OUT<br>MM |
|------------|------------|-------------------|----------|---------------------|---------------------|---------------|
| SPA-40105  | SPA-40106  | SPA-40106-DG      | NO       | 375 X 285           | 292 X 192           | 305 X 205     |
| SPA-40155  | SPA-40156  | SPA-40156-DG      | NO       | 395 X 335           | 312 X 242           | 325 X 255     |
| SPA-40205  | SPA-40206  | SPA-40206-DG      | NO       | 595 X 355           | 512 X 262           | 525 X 275     |
| SPA-40205L | SPA-40206L | SPA-40206-DGL     | YES      | 595 X 355           | 512 X 262           | 525 X 275     |